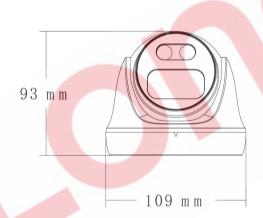

# CMSAHTC500FKEW CMSATHC500FKEW

- Full Color Dome
- 1/2.5" CMOS sensor
- 3.6mm Fixed Lens
- Suport Warm white (4000K), up to 25m

www.longse.com

Data Subject To Change Without Notice

Longse

| Model NO.             | CMSAHTC500FKEW                                                                                                                                                                                       | CMSATHC500FKEW |
|-----------------------|------------------------------------------------------------------------------------------------------------------------------------------------------------------------------------------------------|----------------|
| Video Output Mode     | AHD: 8M@15fps, 5M@20fps/12.5fps, 4M@30fps/25fps/15fps, 2M@30fps/25fps;  TVI: 8M@15fps/12.5fps,5M@20fps/12.5fps, 4M@30fps/25fps/15fps, 2M@30fps/25fps;  CVI: 8M@15fps/12.5fps, 4M/2M@30fps/25fps;CVBS |                |
| Camera                |                                                                                                                                                                                                      |                |
| Image Sensor          | 1/2.5" CMOS sensor                                                                                                                                                                                   |                |
| Image Resolution      | 8M:3840*2160 5M:2592*1944 4M:2560*1440 2M:1920*1080                                                                                                                                                  |                |
| TV System             | PAL/NTSC                                                                                                                                                                                             |                |
| Electronic Shutter    | Auto                                                                                                                                                                                                 |                |
| Minimun Illumination  | Color: 0.03 lux@F2.0, 0 Lux with white light                                                                                                                                                         |                |
| Scanning System       | Progressive Scan                                                                                                                                                                                     |                |
| Lens                  |                                                                                                                                                                                                      |                |
| Focus Length          | 3.6mm                                                                                                                                                                                                |                |
| Focus Control         | Fixed                                                                                                                                                                                                |                |
| Lens Type             | Fixed                                                                                                                                                                                                |                |
| Night Vision          |                                                                                                                                                                                                      |                |
| IR Cut Filter         | YES                                                                                                                                                                                                  |                |
| Infrared LED          | NO,Suport Warm white (4000K)                                                                                                                                                                         |                |
| Light Distance        | up to 25m                                                                                                                                                                                            |                |
| IR Status             | AGC Auto Control                                                                                                                                                                                     |                |
| Camera Features       |                                                                                                                                                                                                      |                |
| Starlight             | N/A                                                                                                                                                                                                  |                |
| Day/Night             | Color                                                                                                                                                                                                |                |
| OSD Menu              | YES                                                                                                                                                                                                  |                |
| WDR                   | DWDR                                                                                                                                                                                                 |                |
| <b>UTC</b>            | YES                                                                                                                                                                                                  |                |
| Noise Reduction       | DNR                                                                                                                                                                                                  |                |
| Coaxial Audio         | YES(only TVI )                                                                                                                                                                                       |                |
| White Balance         | AUTO / MANUAL                                                                                                                                                                                        |                |
| Gain Control          | AUTO                                                                                                                                                                                                 |                |
| General               |                                                                                                                                                                                                      |                |
| Housing               | Eyeball: Metal Base: Plastic, IP67                                                                                                                                                                   |                |
| Bracket               | NO                                                                                                                                                                                                   |                |
| Operation Temperature | -10°C ~ +60°C RH95% Max                                                                                                                                                                              |                |
| Storage Temperature   | -20°C ~ +60°C RH95% Max                                                                                                                                                                              |                |
| Power Source          | DC12V±10%, 450mA                                                                                                                                                                                     |                |
| Dimension             | ⊄ 109 x 93(H) mm                                                                                                                                                                                     |                |
| Weight                | 600g                                                                                                                                                                                                 |                |

### **Technical Specifications**

| Model                               | CMSA                                  |  |
|-------------------------------------|---------------------------------------|--|
| Material                            | Aluminum & SECC & PC                  |  |
| Dimension(WxHxD)                    | Ф109 x 93mm                           |  |
| Weight                              | single set 600g (with packaging 800g) |  |
| Color                               | Sand Grain White                      |  |
| Operating Temperature -20°C ~ +60°C |                                       |  |
| Humidity                            | < 95% RH                              |  |
| Optional accessories                | B116, B320, B173, PC116-CMSA          |  |

### **Dimensions** (mm)

www.longse.com

Data Subject To Change Without Notice