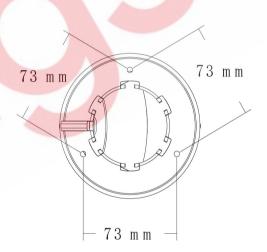

hnical Specifications**

| Model                               | CMSA                                  |  |
|-------------------------------------|---------------------------------------|--|
| Material                            | Aluminum & SECC & PC                  |  |
| Dimension(WxHxD)                    | Ф109 x 93mm                           |  |
| Weight                              | single set 600g (with packaging 800g) |  |
| Color                               | Sand Grain White                      |  |
| Operating Temperature -20°C ~ +60°C |                                       |  |
| Humidity                            | < 95% RH                              |  |
| Optional accessories                | B116, B320, B173, PC116-CMSA          |  |

### **Dimensions** (mm)





www.longse.com

Data Subject To Change Without Notice