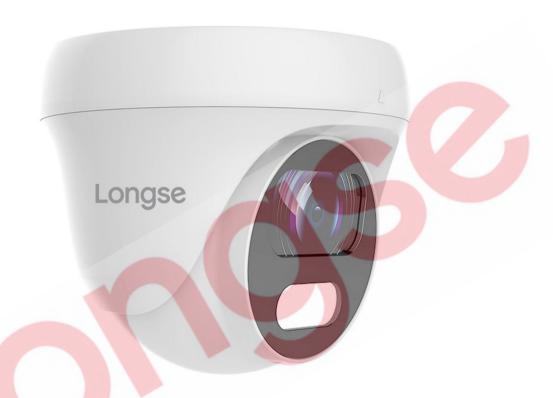

# CMSAHTC500FKEW CMSATHC500FKEW

- Full Color Dome
- 1/2.5" CMOS sensor
- 3.6mm Fixed Lens
- Suport Warm white (4000K), up to 25m

www.longse.com

Data Subject To Change Without Notice

Longse

| Model NO.             | CMSAHTC500FKEW                                                                                                                                                                                       | CMSATHC500FKEW |
|-----------------------|------------------------------------------------------------------------------------------------------------------------------------------------------------------------------------------------------|----------------|
| Video Output Mode     | AHD: 8M@15fps, 5M@20fps/12.5fps, 4M@30fps/25fps/15fps, 2M@30fps/25fps;  TVI: 8M@15fps/12.5fps,5M@20fps/12.5fps, 4M@30fps/25fps/15fps, 2M@30fps/25fps;  CVI: 8M@15fps/12.5fps, 4M/2M@30fps/25fps;CVBS |                |
| Camera                |                                                                                                                                                                                                      |                |
| Image Sensor          | 1/2.5" CMOS sensor                                                                                                                                                                                   |                |
| Image Resolution      | 8M:3840*2160 5M:2592*1944 4M:2560*1440 2M:1920*1080                                                                                                                                                  |                |
| TV System             | PAL/NTSC                                                                                                                                                                                             |                |
| Electronic Shutter    | Auto                                                                                                                                                                                                 |                |
| Minimun Illumination  | Color: 0.03 lux@F2.0, 0 Lux with white light                                                                                                                                                         |                |
| Scanning System       | Progressive Scan                                                                                                                                                                                     |                |
| Lens                  |                                                                                                                                                                                                      |                |
| Focus Length          | 3.6mm                                                                                                                                                                                                |                |
| Focus Control         | Fixed                                                                                                                                                                                                |                |
| Lens Type             | Fixed                                                                                                                                                                                                |                |
| Night Vision          |                                                                                                                                                                                                      |                |
| IR Cut Filter         | YES                                                                                                                                                                                                  |                |
| Infrared LED          | NO,Suport Warm white (4000K)                                                                                                                                                                         |                |
| Light Distance        | up to 25m                                                                                                                                                                                            |                |
| IR Status             | AGC Auto Control                                                                                                                                                                                     |                |
| Camera Features       |                                                                                                                                                                                                      |                |
| Starlight             | N/A                                                                                                                                                                                                  |                |
| Day/Night             | Color                                                                                                                                                                                                |                |
| OSD Menu              | YES                                                                                                                                                                                                  |                |
| WDR                   | DWDR                                                                                                                                                                                                 |                |
| <b>UTC</b>            | YES                                                                                                                                                                                                  |                |
| Noise Reduction       | DNR                                                                                                                                                                                                  |                |
| Coaxial Audio         | YES(only TVI )                                                                                                                                                                                       |                |
| White Balance         | AUTO / MANUAL                                                                                                                                                                                        |                |
| Gain Control          | AUTO                                                                                                                                                                                                 |                |
| General               |                                                                                                                                                                                                      |                |
| Housing               | Eyeball: Metal Base: Plastic, IP67                                                                                                                                                                   |                |
| Bracket               | NO                                                                                                                                                                                                   |                |
| Operation Temperature | -10°C ~ +60°C RH95% Max                                                                                                                                                                              |                |
| Storage Temperature   | -20°C ~ +60°C RH95% Max                                                                                                                                                                              |                |
| Power Source          | DC12V±10%, 450mA                                                                                                                                                                                     |                |
| Dimension             | ⊄ 109 x 93(H) mm                                                                                                                                                                                     |                |
| Weight                | 600g                                                                                                                                                                                                 |                |